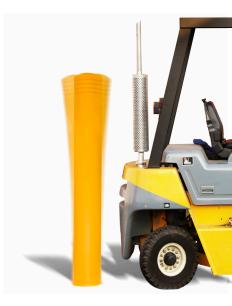

#### How It Works:

## Features & Benefits:

Rotating HDPE Cover

Shock-Absorbing Load Ring

Hardware Prevents Concrete Failure