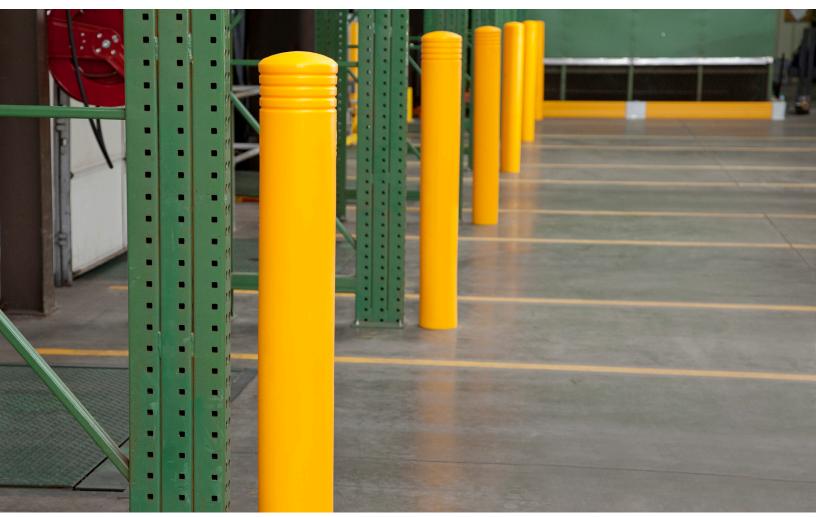

## Innovation disguised as simplicity.

FlexCore Bollard is stronger than steel plate bollards and easier on your equipment and people. No more holes to dig, concrete to pour or pipes to paint, the FlexCore Bollard installs in a fraction of the time and at much lower cost, without sacrificing strength.

Energy Absorbing Design Impact forces are directed into the concrete

Rotating HDPE Shell Exclusive shell design rotates with sideswiping hits

Quick Installation Installs fast, protects for years

mccue.com