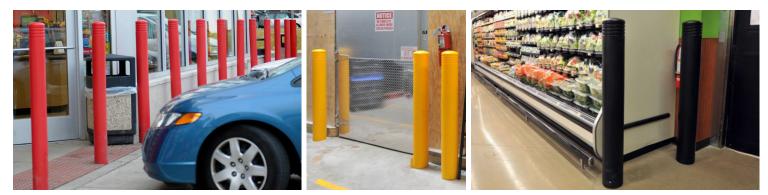

## Innovation disguised as simplicity.

FlexCore Bollard is stronger than steel plate bollards and easier on your equipment and people. No more holes to dig, concrete to pour or pipes to paint, the FlexCore Bollard installs in a fraction of the time and at much lower cost, without sacrificing strength.

Energy Absorbing Design Impact forces are directed into the concrete

Rotating HDPE Shell Exclusive shell design rotates with sideswiping hits

Quick Installation Installs fast, protects for years

mccue.com