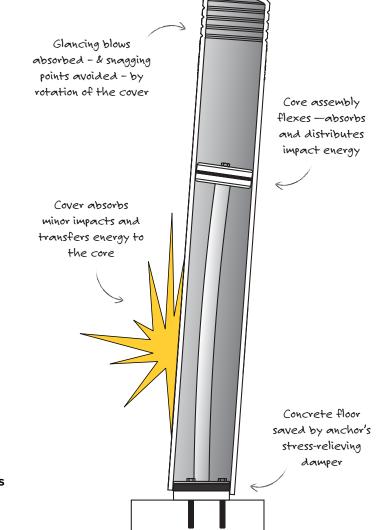

#### How It Works:

Energy Absorbing Design Impact forces are directed into the concrete

Rotating HDPE Shell Exclusive shell design rotates with sideswiping hits

Quick Installation Installs fast, protects for years

mccue.com