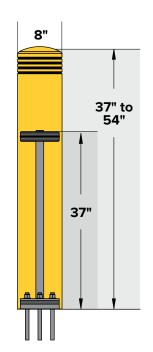

## **FlexCore Bollard**





## Innovation disguised as simplicity.

FlexCore Bollard is stronger than steel plate bollards and easier on your equipment and people. No more holes to dig, concrete to pour or pipes to paint, the FlexCore Bollard installs in a fraction of the time and at much lower cost, without sacrificing strength.

Energy Absorbing Design Impact forces are directed into the concrete

Rotating HDPE Shell Exclusive shell design rotates with sideswiping hits

Quick Installation Installs fast, protects for years





mccue.com

# **FlexCore Bollard**





### Size Specification Options:

6"





## Features & Benefits:



Rotating HDPE Cover







Shock-Absorbing Load Ring

Hardware Prevents Concrete Failure

#### How It Works:



#### U.S. Patent: 7,901,156



McCue Corporation Peabody, MA 01960, USA +1 (800) 800 8503 customercare@mccue.com McCue UK & Europe Milton Keynes, United Kingdom +44 (0)1908 365 511

uksales@mccue.com

McCue Asia 迈客(厦门)贸易有限公司 Xiamen, Fujian, China +86-592-2200790 in E f