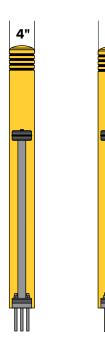

### Size Specification Options:

6"

## Features & Benefits:

Rotating HDPE Cover

Shock-Absorbing Load Ring

Hardware Prevents Concrete Failure